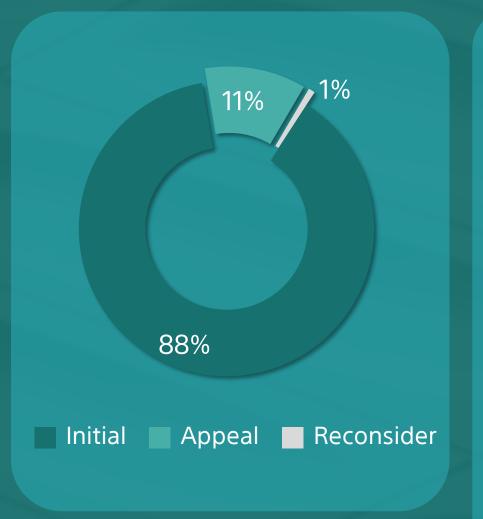

## All Cases Report

until July 2022

| Classification                  | Initial | Appeal | Reconsider | Total   |
|---------------------------------|---------|--------|------------|---------|
| Zakat                           | 35,219  | 6,255  | 531        | 42,005  |
| Income Tax                      | 3,149   | 601    | 39         | 3,789   |
| Withholding Tax                 | 1,832   | 457    | 17         | 2,306   |
| Mixed Tax                       | 4,271   | 894    | 52         | 5,217   |
| VAT                             | 38,193  | 4,960  | 489        | 43,642  |
| Excise Tax                      | 602     | 109    | 10         | 721     |
| Real Estate<br>Transactions Tax | 917     | 48     | 2          | 967     |
| Customs                         | 56,487  | 4,385  | 0          | 60,872  |
| Total                           | 140,670 | 17,709 | 1,140      | 159,519 |