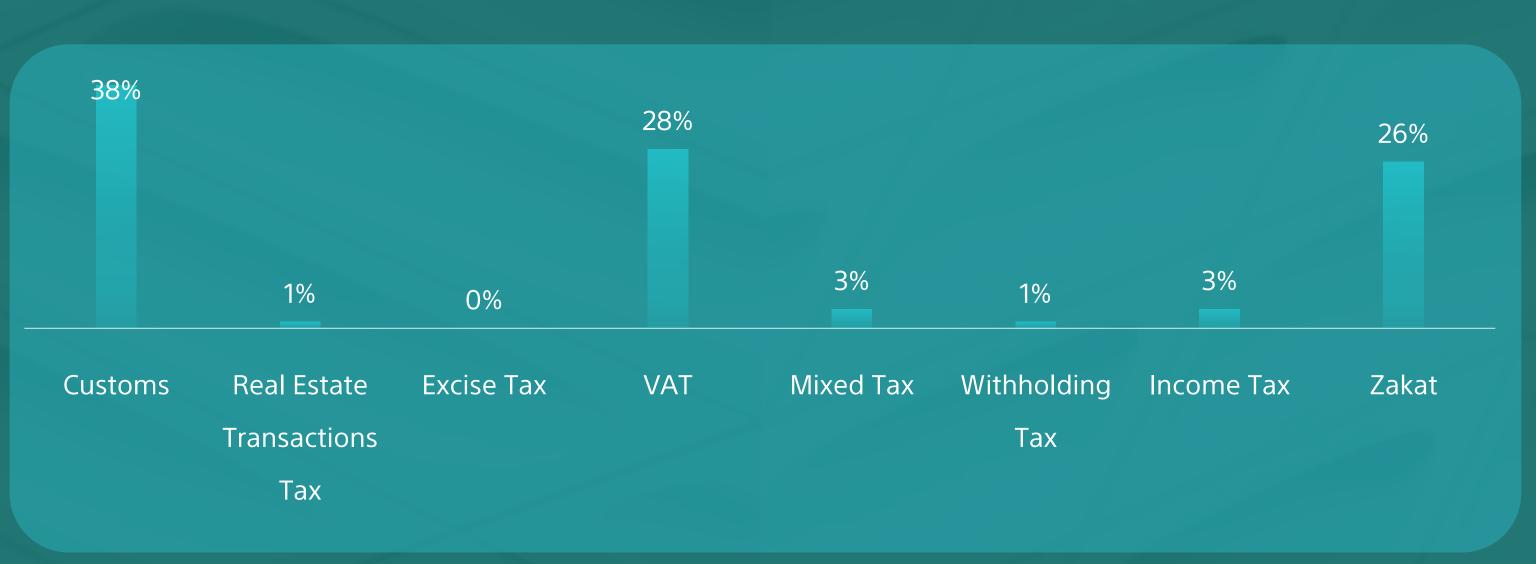

## All Cases Report

until July 2022

| Classification                  | Initial | Appeal | Reconsider | Total   |
|---------------------------------|---------|--------|------------|---------|
| Zakat                           | 35,219  | 6,255  | 531        | 42,005  |
| Income Tax                      | 3,149   | 601    | 39         | 3,789   |
| Withholding Tax                 | 1,832   | 457    | 17         | 2,306   |
| Mixed Tax                       | 4,271   | 894    | 52         | 5,217   |
| VAT                             | 38,193  | 4,960  | 489        | 43,642  |
| Excise Tax                      | 602     | 109    | 10         | 721     |
| Real Estate<br>Transactions Tax | 917     | 48     | 2          | 967     |
| Customs                         | 56,487  | 4,385  | 0          | 60,872  |
| Total                           | 140,670 | 17,709 | 1,140      | 159,519 |